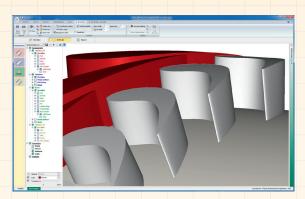

#### **Turbomachinery Design Software – Compressors and Turbines**

CFturbo is an interactive design tool to create compressor and turbine components from scratch or to re-design existing parts. It covers design steps for impeller main dimensions, meridional contours, and blading, as well as for vaned and vaneless stators, return channels and volutes.