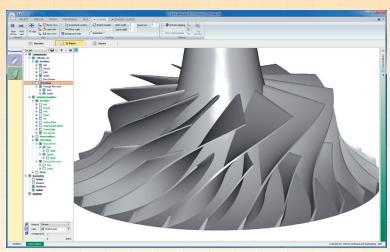

#### **Turbomachinery Design Software – Compressors and Turbines**

CFturbo is an interactive design tool to create compressor and turbine components from scratch or to re-design existing parts. It covers design steps for impeller main dimensions, meridional contours, and blading, as well as for vaned and vaneless stators, return channels and volutes.