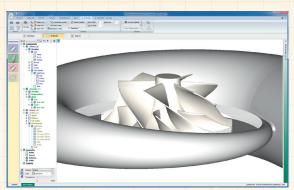

#### **Turbomachinery Design Software – Compressors and Turbines**

CFturbo is an interactive design tool to create compressor and turbine components from scratch or to re-design existing parts. It covers design steps for impeller main dimensions, meridional contours, and blading, as well as for vaned and vaneless stators, return channels and volutes.