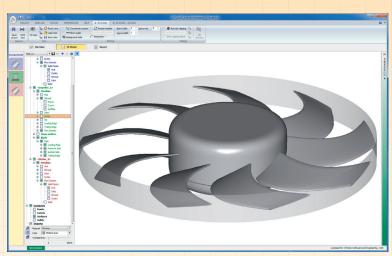

#### Turbomachinery Design Software - Blowers and Fans

CFturbo is an interactive design tool to create centrifugal and mixed-flow blowers as well as axial fans from scratch or to re-design existing parts. It covers design steps for impeller main dimensions, meridional contours, blading, as well as for vaned and vaneless stators, return channels and volutes.