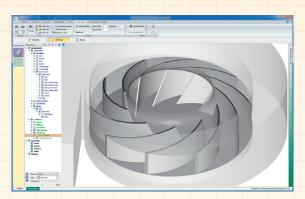

#### Turbomachinery Design Software - Blowers and Fans

CFturbo is an interactive design tool to create centrifugal and mixed-flow blowers as well as axial fans from scratch or to re-design existing parts. It covers design steps for impeller main dimensions, meridional contours, blading, as well as for vaned and vaneless stators, return channels and volutes.