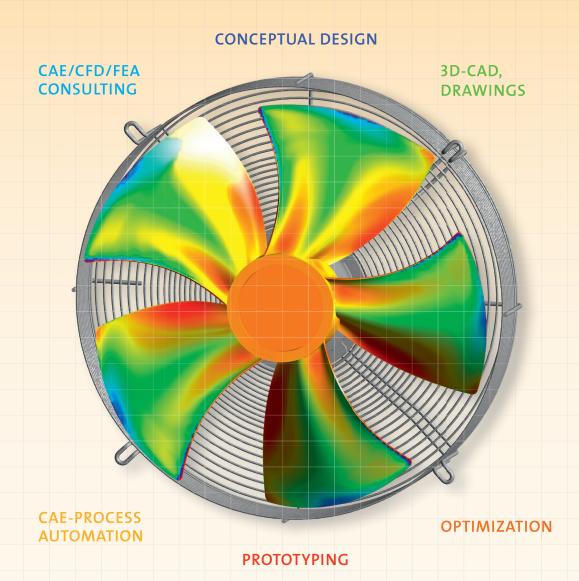

#### Engineering Services – Blowers and Fans

The company CFturbo offers comprehensive engineering services for blowers and fans. It comprises conceptual design of Turbomachinery components, CFD-, FEA- and rotor-dynamic simulation and optimization, as well as CAD-services, prototyping and testing.