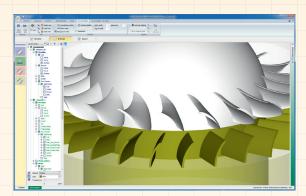

#### Turbomachinery Design Software - Blowers and Fans

CFturbo is an interactive design tool to create centrifugal and mixed-flow blowers as well as axial fans from scratch or to re-design existing parts. It covers design steps for impeller main dimensions, meridional contours, blading, as well as for vaned and vaneless stators, return channels and volutes.