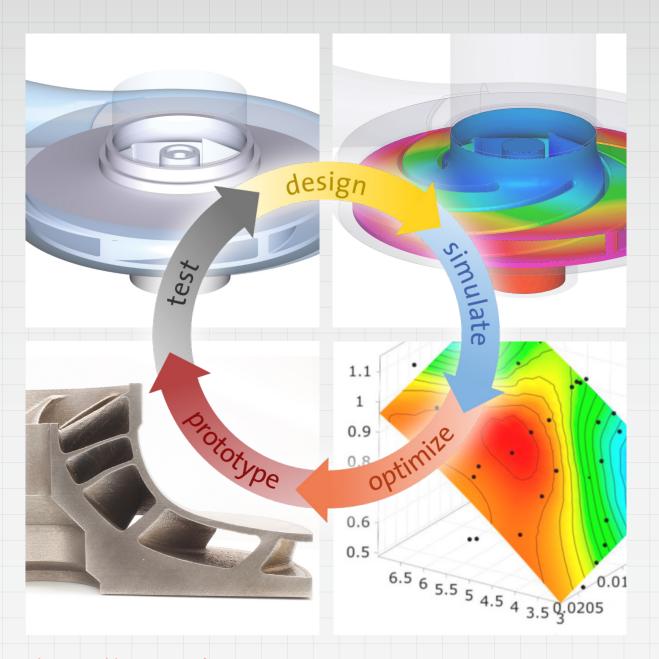

#### **Turbomachinery Additive Manufacturing**

An essential part of CFturbo's engineering services is the additive manufacturing of rotating and non-rotating Turbomachinery components. For this purpose, we partner with various suppliers of Additive Manufacturing technology. Different materials are selected for different types of Turbomachinery according to their fluid properties and operating conditions. Consequently, we can create fully functional parts and prototypes.